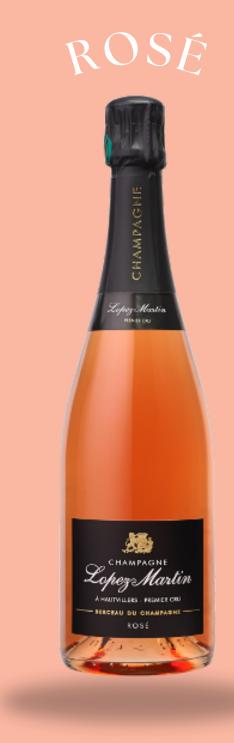

DEDOCALL BUILDING ONE

# **Terroir**

Hautvillers, 1er Cru, historic hillsides listed as UNESCO World Heritage

#### Blend

64% Pinot Noir (including 15% red wine) & 21% Chardonnay

# Dosage

Brut (9g sugar/L)

Ageing on lees
3 years

Bottle size Bottle 0,75L

Culture method
High Environmental Value



### Robe

Intense salmon colour with elegant and fine bubbles.

# On the palate

Nice structure and complexity, with charming aromas of redfruits.

# Nose

Intense notes of red & black fruits in particular raspberry and blackcurrant.

# Food & Champagne pairing

Ideal Champagne for various occasions. Perfect for an aperitif, a meal (roasted meat, barbecue), or with a dessert of red fruits.

Remarkable for its delicate notes of red fruits, our Rosé is a skillful blend of fruity and lively elements. Sublime in its color derived from our old Pinot Noir vines, this pleasure-filled champagne is the perfect companion from aperitif to dessert!